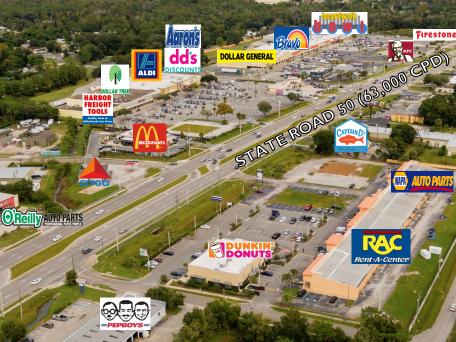

### **PROPERTY FEATURES**

- Corner of Hwy S. R. 50 and Culver Rd— Between major signalized intersections of 50/Dean Rd and 50/Rouse Rd
- Heavy traffic (63,000 CPD)—Road recently widened to accommodate traffic surge
- Densely populated (100,000 to 250,000 people in a 3 to 5 mi radius)
- Newly-renovated and redeveloped retail center leased by Rent-A-Center, Dunkin,
   Napa Auto and 17 neighborhood tenants
- Directly across from Aldi, Dollar Tree,
  Dollar General, McDonalds, KFC and a few blocks from Walmart
- Close to UCF (3 mi), Valencia College
  (1 mi) and Full Sail University (6 mi)
- Two access points from Hwy S. R. 50
- Surplus parking
- Pylon signage