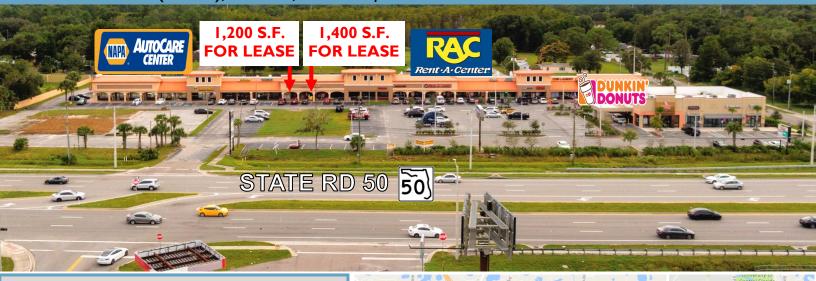

# **LEASING OPPORTUNITIES | MAJOR ORLANDO HWY S.R. 50**

JOIN DUNKIN', NAPA AUTO PARTS, RENT-A-CENTER & OTHERS in NEWLY-RENOVATED CENTER 10376 E Colonial Dr (S.R. 50), Orlando, FL 32817 | UCF-Union Park-Waterford Area

### **PROPERTY FEATURES**

- Corner of Hwy S. R. 50 and Culver Rd— Between major signalized intersections of 50/Dean Rd and 50/Rouse Rd
- Heavy traffic (63,000 CPD)—Road recently widened to accommodate traffic surge
- Densely populated (100,000 to 250,000 people in a 3 to 5 mi radius)
- Newly-renovated and redeveloped retail center leased by Rent-A-Center, Dunkin,
   Napa Auto and 17 neighborhood tenants
- Directly across from Aldi, Dollar Tree,
  Dollar General, McDonalds, KFC and a few blocks from Walmart
- Close to UCF (3 mi), Valencia College
  (1 mi) and Full Sail University (6 mi)
- Two access points from Hwy S. R. 50
- Surplus parking
- Pylon signage