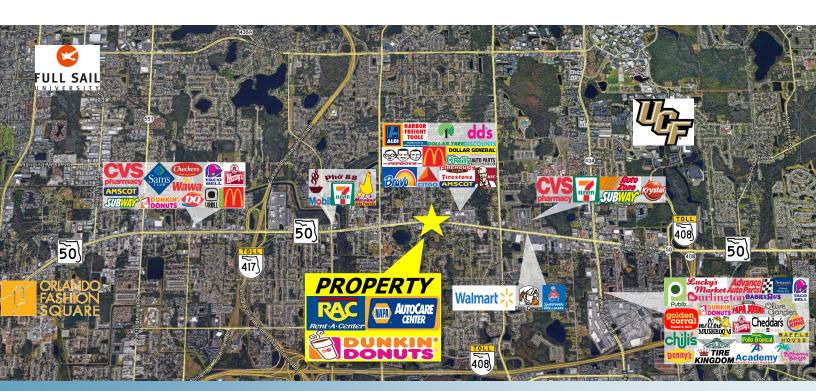

### **PROPERTY FEATURES**

- Corner of Hwy S. R. 50 and Culver Rd— Between major signalized intersections of 50/Dean Rd and 50/Rouse Rd
- Heavy traffic (63,000 CPD)—Road recently widened to accommodate traffic surge
- Densely populated (100,000 to 250,000 people in a 3 to 5 mi radius)
- Newly-renovated and redeveloped retail center leased by Rent-A-Center, Dunkin,
   Napa Auto and 17 neighborhood tenants
- Directly across from Aldi, Dollar Tree,
  Dollar General, McDonalds, KFC and a few blocks from Walmart
- Close to UCF (3 mi), Valencia College
  (1 mi) and Full Sail University (6 mi)
- Two access points from Hwy S. R. 50
- Surplus parking
- Pylon signage