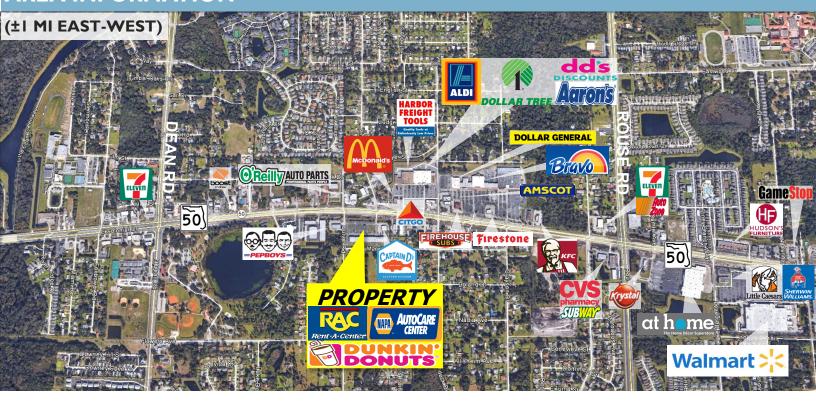

## **AREA INFORMATION**

| DEMOGRAPHICS (2018) |          |          |          |  |
|---------------------|----------|----------|----------|--|
| RADIUS              | I MI     | 3 MI     | 5 MI     |  |
| POPULATION          | 8,019    | 91,448   | 243,967  |  |
| AVG HH INCOME       | \$52,602 | \$55,136 | \$61,830 |  |

| TRAFFIC COUNTS (2018)    |        |  |  |
|--------------------------|--------|--|--|
| E COLONIAL DR (S.R. 50)  | 62,168 |  |  |
| DEAN RD N OF COLONIAL DR | 27,293 |  |  |
| DEAN RD S OF COLONIAL DR | 26,225 |  |  |