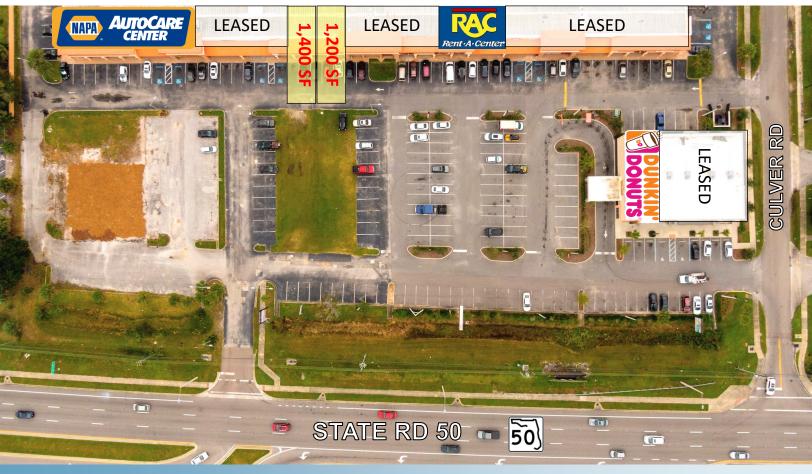

S**

- Corner of Hwy S. R. 50 and Culver Rd— Between major signalized intersections of 50/Dean Rd and 50/Rouse Rd
- Heavy traffic (63,000 CPD)—Road recently widened to accommodate traffic surge
- Densely populated (100,000 to 250,000 people in a 3 to 5 mi radius)
- Newly-renovated and redeveloped retail center leased by Rent-A-Center, Dunkin,
   Napa Auto and 17 neighborhood tenants
- Directly across from Aldi, Dollar Tree,
  Dollar General, McDonalds, KFC and a few blocks from Walmart
- Close to UCF (3 mi), Valencia College
  (1 mi) and Full Sail University (6 mi)
- Two access points from Hwy S. R. 50
- Surplus parking
- Pylon signage

#### Ameer Diab, Advisor

O: (407) 352-0175

M: (407) 222-9336

diab@sundev.com



University of

Florida

Central



### SITE PLAN & SPACE INFORMATION





## **AREA INFORMATION**



| DEMOGRAPHICS (2018) |          |          |          |  |
|---------------------|----------|----------|----------|--|
| RADIUS              | I MI     | 3 MI     | 5 MI     |  |
| POPULATION          | 8,019    | 91,448   | 243,967  |  |
| AVG HH INCOME       | \$52,602 | \$55,136 | \$61,830 |  |

| TRAFFIC COUNTS (2018)    |        |  |  |
|--------------------------|--------|--|--|
| E COLONIAL DR (S.R. 50)  | 62,168 |  |  |
| DEAN RD N OF COLONIAL DR | 27,293 |  |  |
| DEAN RD S OF COLONIAL DR | 26,225 |  |  |