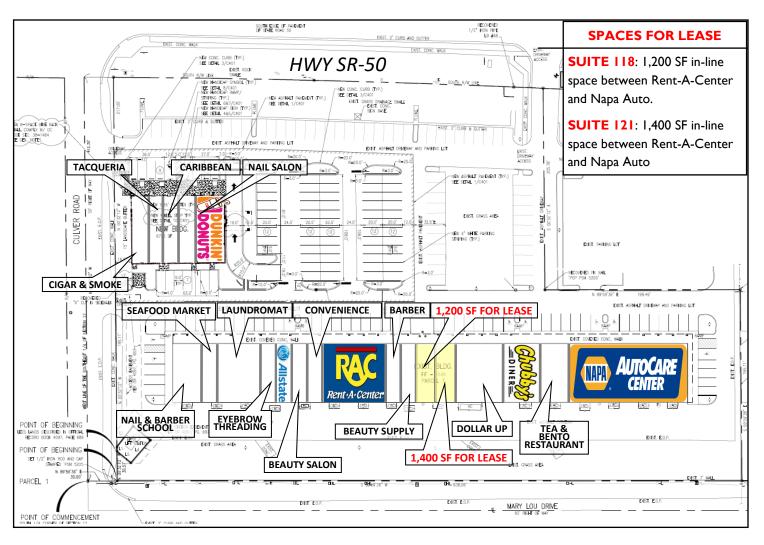

RES**

- Corner of Hwy S. R. 50 and Culver Rd— Between major signalized intersections of 50/Dean Rd and 50/Rouse Rd
- Heavy traffic (63,000 CPD)—Road recently widened to accommodate traffic surge
- Densely populated (100,000 to 250,000 people in a 3 to 5 mi radius)
- Newly-renovated and redeveloped retail center leased by Rent-A-Center, Dunkin,
   Napa Auto and 17 neighborhood tenants
- Directly across from Aldi, Dollar Tree,
  Dollar General, McDonalds, KFC and a few blocks from Walmart
- Close to UCF (3 mi), Valencia College
  (1 mi) and Full Sail University (6 mi)
- Two access points from Hwy S. R. 50
- Surplus parking
- Pylon signage

#### Ameer Diab, Advisor

O: (407) 352-0175

M: (407) 222-9336

diab@sundev.com



University of

Florida

Central



### SITE PLAN & SPACE INFORMATION





## **AREA INFORMATION**



| DEMOGRAPHICS (2018) |          |          |          |  |
|---------------------|----------|----------|----------|--|
| RADIUS              | I MI     | 3 MI     | 5 MI     |  |
| POPULATION          | 8,019    | 91,448   | 243,967  |  |
| AVG HH INCOME       | \$52,602 | \$55,136 | \$61,830 |  |

| TRAFFIC COUNTS (2018)    |        |  |  |
|--------------------------|--------|--|--|
| E COLONIAL DR (S.R. 50)  | 62,168 |  |  |
| DEAN RD N OF COLONIAL DR | 27,293 |  |  |
| DEAN RD S OF COLONIAL DR | 26,225 |  |  |