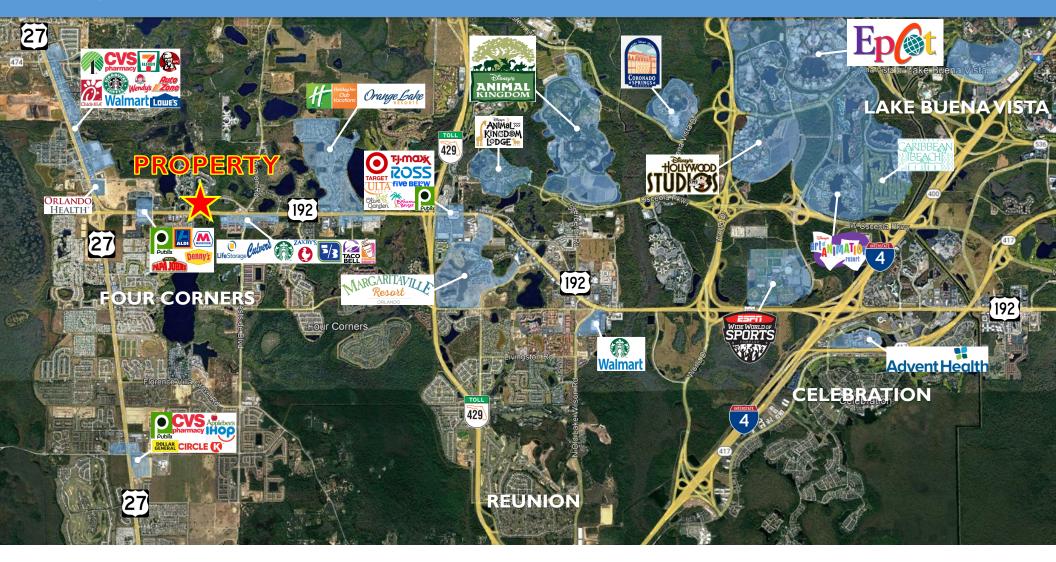

## WESTSIDE CORNERS NE CORNER OF US 192 & BALI BLVD | FOUR CORNERS, FL 34714

## **HIGHLIGHTS**

TRAFFIC: 48,500 CPD

NEIGHBORS > 1 MI: Publix, Aldi, Wawa, Race Trac, 7-Eleven, Denny's, Taco Bell, Dunkin'