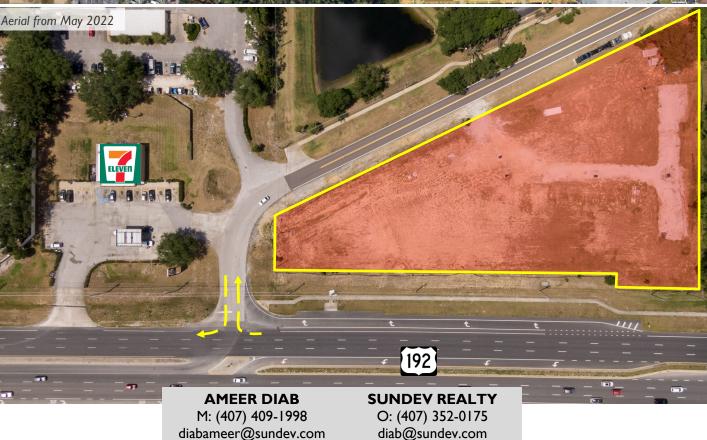

## NORTH LOT

2.4 AC (Divisible)

PAD-READY: Incl. water and sewer, stormwater, grease traps and lift stations

ZONING: PD (C-I) – Orange County

FRONTAGE: 550 FT on US 192

SOUTH LOT

I.3 AC PAD-READY: Incl. driveway ZONING: – Osceola County

FRONTAGE: 310 FT