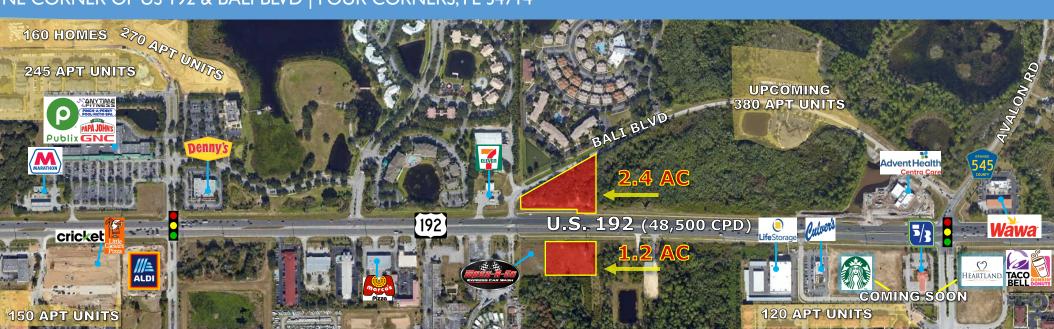

## WESTSIDE CORNERS NE CORNER OF US 192 & BALI BLVD | FOUR CORNERS, FL 34714

## **HIGHLIGHTS**

TRAFFIC: 48,500 CPD

NEIGHBORS > 1 MI: Publix, Aldi, Wawa, Race Trac, 7-Eleven, Denny's, Taco Bell, Dunkin'

## NORTH LOT

2.4 AC (Divisible)

PAD-READY: Incl. water and sewer, stormwater, grease traps and lift stations

ZONING: PD (C-I) – Orange County

FRONTAGE: 550 FT on US 192

SOUTH LOT

I.3 AC PAD-READY: Incl. driveway ZONING: – Osceola County

FRONTAGE: 310 FT