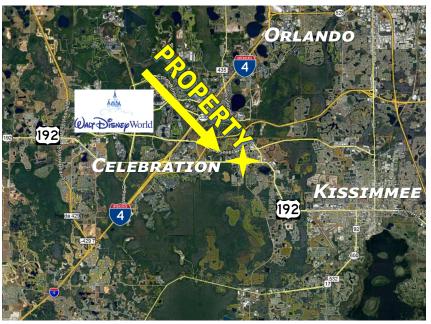

## **NOW LEASING: PRIME SIGNALIZED HARD CORNER** Major Orlando-Area Hwy U.S. 192—60,000 CPD | Disney World Minutes Away 5305 West Irlo Bronson Mem Hwy, Kissimmee, FL 34746-Next to Celebration

The property is next to Celebration, a town developed by Disney that has become famous for its attractions, proximity to Disney World and Classical architecture. The town has a population of ~12,000 (2020), with median HH income of \$86,000.