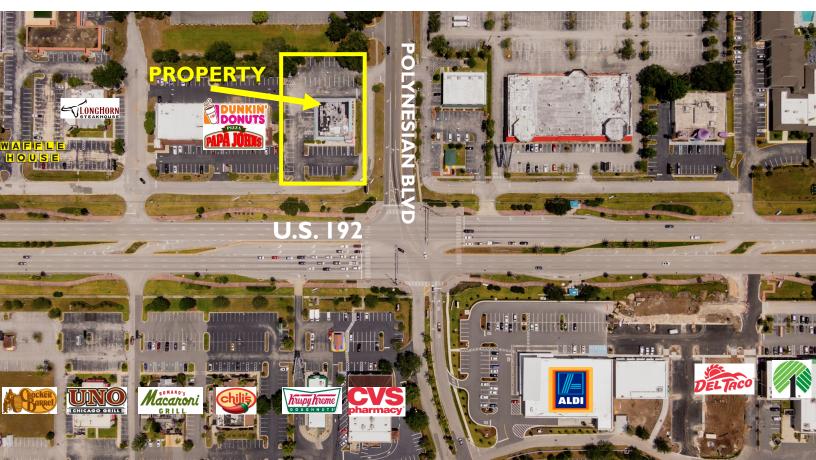

## **PROPERTY HIGHLIGHTS**

- As-is, ground lease or build-to-suit options
- Prime, signalized hard corner
- 2nd-generation restaurant-5,100 sq. ft.
- 0.95 acres with offsite retention
- Impact fee credits available for up to 157 seats
- Drive-thru capable
- Heavy traffic 60,000 CPD
- High pylon, ample parking, excellent access
- High exposure to tourist traffic due to proximity to Disney (5 mi), Celebration (2 mi) and Old Town attraction (1 mi)
- Numerous national QSRs, restaurants and retailers along same corridor within walking distance-across from Aldi and CVS

| TRAFFIC COUNTS          |        |  |  |
|-------------------------|--------|--|--|
| U.S. 192 E. of Property | 59,658 |  |  |
| U.S. 192 W. of Property | 37,840 |  |  |
| Polynesian Isle Blvd    | 10,273 |  |  |