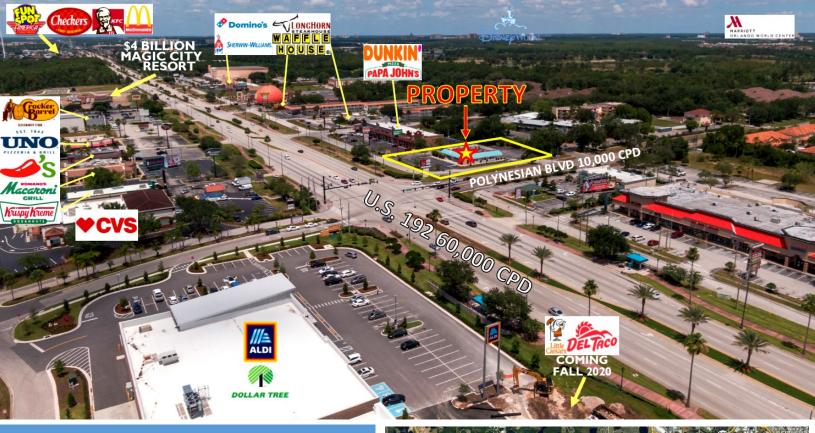

## **NOW LEASING: PRIME SIGNALIZED HARD CORNER** Major Orlando-Area Hwy U.S. 192—60,000 CPD | Disney World Minutes Away 5305 West Irlo Bronson Mem Hwy, Kissimmee, FL 34746-Next to Celebration

## **PROPERTY HIGHLIGHTS**

- As-is, ground lease or build-to-suit options
- Prime, signalized hard corner
- 2nd-generation restaurant-5,100 sq. ft.
- 0.95 acres with offsite retention
- Impact fee credits available for up to 157 seats
- Drive-thru capable
- Heavy traffic 60,000 CPD
- High pylon, ample parking, excellent access
- High exposure to tourist traffic due to proximity to Disney (5 mi), Celebration (2 mi) and Old Town attraction (1 mi)
- Numerous national QSRs, restaurants and retailers along same corridor within walking distance-across from Aldi and CVS

| TRAFFIC COUNTS          |        |  |  |
|-------------------------|--------|--|--|
| U.S. 192 E. of Property | 59,658 |  |  |
| U.S. 192 W. of Property | 37,840 |  |  |
| Polynesian Isle Blvd    | 10,273 |  |  |