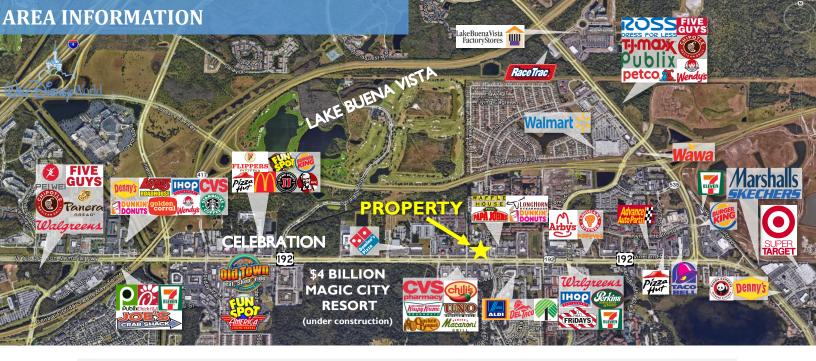

## **PROPERTY HIGHLIGHTS**

- As-is, ground lease or build-to-suit options
- Prime, signalized hard corner
- 2nd-generation restaurant-5,100 sq. ft.
- 0.95 acres with offsite retention
- Impact fee credits available for up to 157 seats
- Drive-thru capable
- Heavy traffic 60,000 CPD
- High pylon, ample parking, excellent access
- High exposure to tourist traffic due to proximity to Disney (5 mi), Celebration (2 mi) and Old Town attraction (1 mi)
- Numerous national QSRs, restaurants and retailers along same corridor within walking distance-across from Aldi and CVS

The property is next to Celebration, a town developed by Disney that has become famous for its attractions, proximity to Disney World and Classical architecture. The town has a population of ~12,000 (2020), with median HH income of \$86,000.